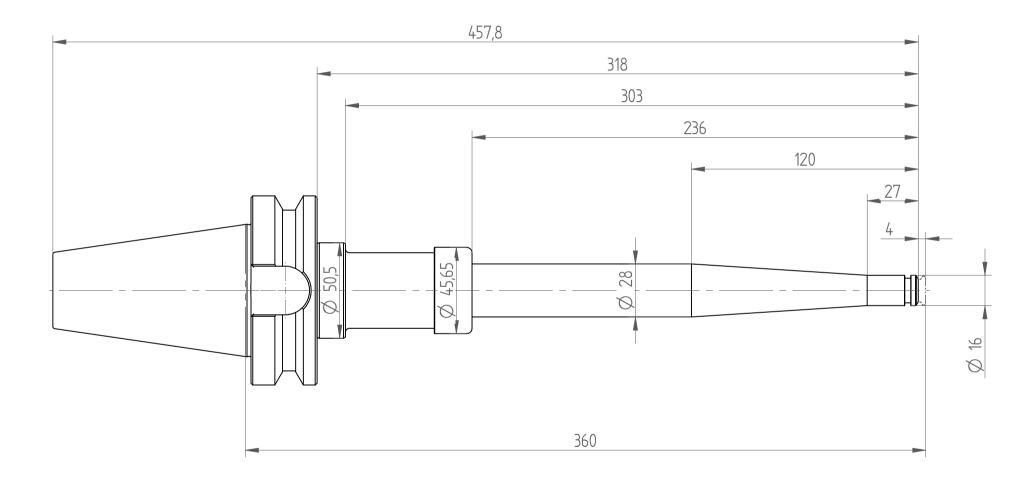

REGO-FIX AG Obermattweg 60 4456 Tenniken / Switzerland

Phone +41 61 976 14 66 Fax +41 61 976 14 14 www.rego-fix.com This is a non-controlled copy. All information given herein is subject to change without notice

The information given herein has been carefully checked and is believed to be correct. REGO-FIX, however, assumes no responsibility or liability for any errors, inaccuracies or omissions that may appear in this drawing

This document is subject to copyright laws. No part of this document may be reproduced or transmitted in any form or any means, electronic or mechanic, for any purpose, without the express written permission of REGO-FIX 
 Type :
 BT50\_PG10x360\_XL

 Part No. :
 885171190

 Date :
 22.01.2015

 Scale :
 1:2